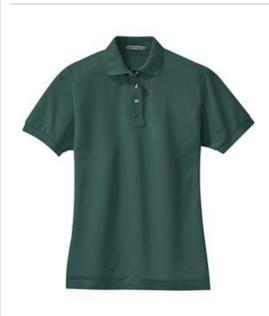

# Port Authority<sup>®</sup> Women's Heavyweight Cotton Pique Polo. L420

A favorite year after year, these polos are known for their exceptional range of colors, styles and sizes. The soft pique knit is shrink-resistant and easy to care for, so your group will always look its best.

- 7-ounce, 100% ring spun combed cotton heavyw eight pique
- Garment w ashed for softness
- Flat knit collar and cuffs
- Horn-tone buttons
- Side vents